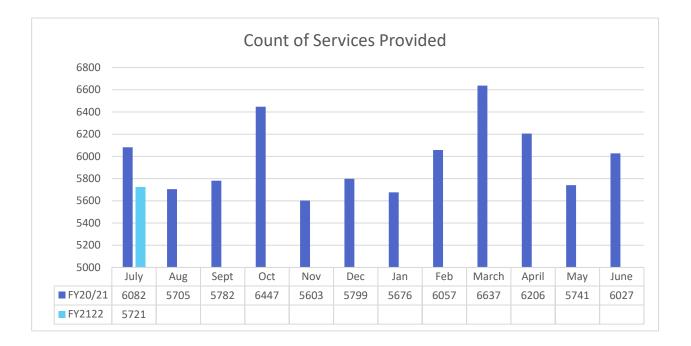

Phone: 707-472-0350 Fax: 707-472-0358

YTD Trends and Year to Year comparison through July 2021

# 2021/2022 Trends and Year to Year Comparison





Phone: 707-472-0350 Fax: 707-472-0358





Phone: 707-472-0350 Fax: 707-472-0358





Phone: 707-472-0350 Fax: 707-472-0358





Phone: 707-472-0350 Fax: 707-472-0358





Phone: 707-472-0350 Fax: 707-472-0358





Phone: 707-472-0350 Fax: 707-472-0358





Phone: 707-472-0350 Fax: 707-472-0358





Phone: 707-472-0350 Fax: 707-472-0358





Phone: 707-472-0350 Fax: 707-472-0358





Phone: 707-472-0350 Fax: 707-472-0358





Phone: 707-472-0350 Fax: 707-472-0358





Phone: 707-472-0350 Fax: 707-472-0358





Phone: 707-472-0350 Fax: 707-472-0358





Phone: 707-472-0350 Fax: 707-472-0358