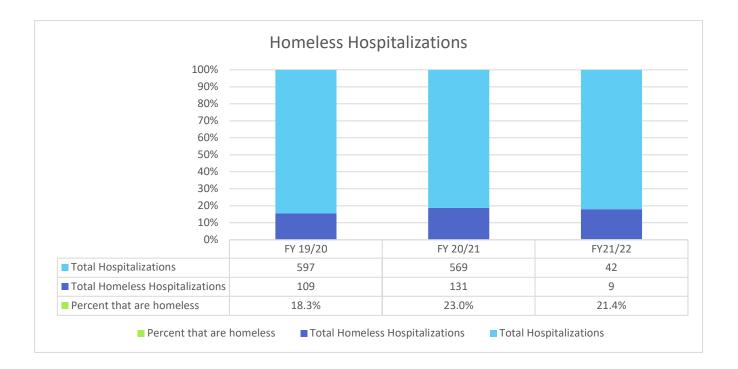

Phone: 707-472-0350 Fax: 707-472-0358

YTD Trends and Year to Year comparison through July 2021

# 2021/2022 Trends and Year to Year Comparison





Phone: 707-472-0350 Fax: 707-472-0358





Phone: 707-472-0350 Fax: 707-472-0358





Phone: 707-472-0350 Fax: 707-472-0358





Phone: 707-472-0350 Fax: 707-472-0358





Phone: 707-472-0350 Fax: 707-472-0358





Phone: 707-472-0350 Fax: 707-472-0358





Phone: 707-472-0350 Fax: 707-472-0358





Phone: 707-472-0350 Fax: 707-472-0358





Phone: 707-472-0350 Fax: 707-472-0358





Phone: 707-472-0350 Fax: 707-472-0358





Phone: 707-472-0350 Fax: 707-472-0358





Phone: 707-472-0350 Fax: 707-472-0358





Phone: 707-472-0350 Fax: 707-472-0358





Phone: 707-472-0350 Fax: 707-472-0358