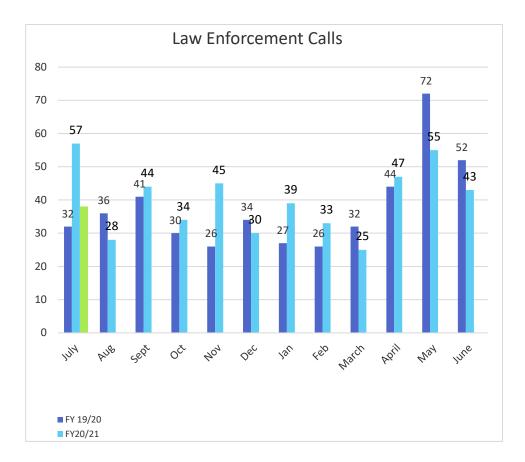

Phone: 707-472-0350 Fax: 707-472-0358

YTD Trends and Year to Year comparison through July 2021

# 2021/2022 Trends and Year to Year Comparison





Phone: 707-472-0350 Fax: 707-472-0358





Phone: 707-472-0350 Fax: 707-472-0358





Phone: 707-472-0350 Fax: 707-472-0358





Phone: 707-472-0350 Fax: 707-472-0358





Phone: 707-472-0350 Fax: 707-472-0358





Phone: 707-472-0350 Fax: 707-472-0358





Phone: 707-472-0350 Fax: 707-472-0358





Phone: 707-472-0350 Fax: 707-472-0358





Phone: 707-472-0350 Fax: 707-472-0358





Phone: 707-472-0350 Fax: 707-472-0358





Phone: 707-472-0350 Fax: 707-472-0358





Phone: 707-472-0350 Fax: 707-472-0358





Phone: 707-472-0350 Fax: 707-472-0358





Phone: 707-472-0350 Fax: 707-472-0358