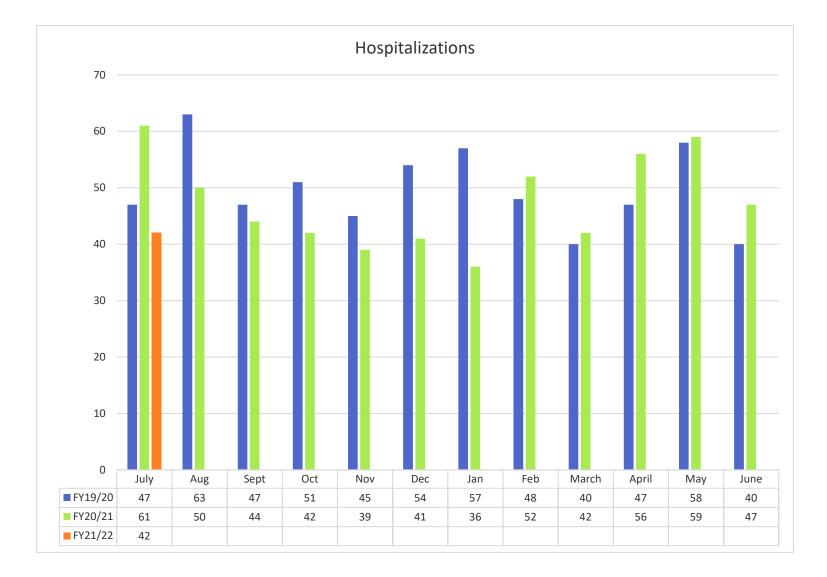

Phone: 707-472-0350 Fax: 707-472-0358

YTD Trends and Year to Year comparison through July 2021

# 2021/2022 Trends and Year to Year Comparison

Phone: 707-472-0350 Fax: 707-472-0358

Phone: 707-472-0350 Fax: 707-472-0358

Phone: 707-472-0350 Fax: 707-472-0358

Phone: 707-472-0350 Fax: 707-472-0358

Phone: 707-472-0350 Fax: 707-472-0358