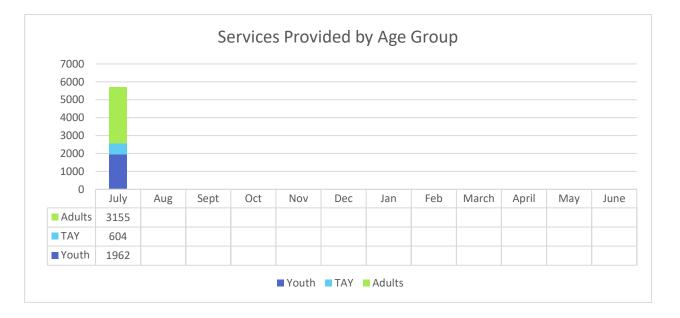

Phone: 707-472-0350 Fax: 707-472-0358

YTD Trends and Year to Year comparison through July 2021

# 2021/2022 Trends and Year to Year Comparison





Phone: 707-472-0350 Fax: 707-472-0358





Phone: 707-472-0350 Fax: 707-472-0358





Phone: 707-472-0350 Fax: 707-472-0358





Phone: 707-472-0350 Fax: 707-472-0358





Phone: 707-472-0350 Fax: 707-472-0358





Phone: 707-472-0350 Fax: 707-472-0358





Phone: 707-472-0350 Fax: 707-472-0358





Phone: 707-472-0350 Fax: 707-472-0358





Phone: 707-472-0350 Fax: 707-472-0358





Phone: 707-472-0350 Fax: 707-472-0358





Phone: 707-472-0350 Fax: 707-472-0358





Phone: 707-472-0350 Fax: 707-472-0358





Phone: 707-472-0350 Fax: 707-472-0358





Phone: 707-472-0350 Fax: 707-472-0358