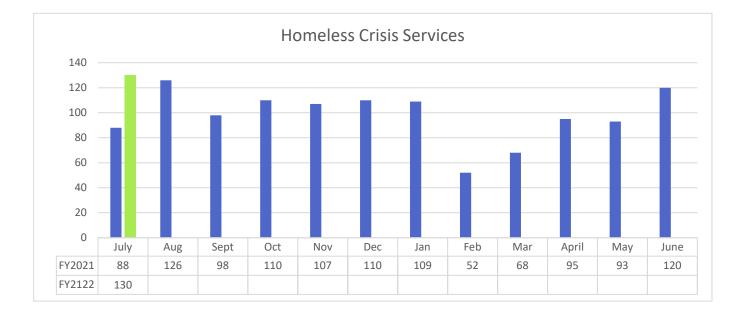

Phone: 707-472-0350 Fax: 707-472-0358

YTD Trends and Year to Year comparison through July 2021

# 2021/2022 Trends and Year to Year Comparison





Phone: 707-472-0350 Fax: 707-472-0358





Phone: 707-472-0350 Fax: 707-472-0358





Phone: 707-472-0350 Fax: 707-472-0358





Phone: 707-472-0350 Fax: 707-472-0358





Phone: 707-472-0350 Fax: 707-472-0358





Phone: 707-472-0350 Fax: 707-472-0358





Phone: 707-472-0350 Fax: 707-472-0358





Phone: 707-472-0350 Fax: 707-472-0358





Phone: 707-472-0350 Fax: 707-472-0358





Phone: 707-472-0350 Fax: 707-472-0358





Phone: 707-472-0350 Fax: 707-472-0358





Phone: 707-472-0350 Fax: 707-472-0358





Phone: 707-472-0350 Fax: 707-472-0358





Phone: 707-472-0350 Fax: 707-472-0358