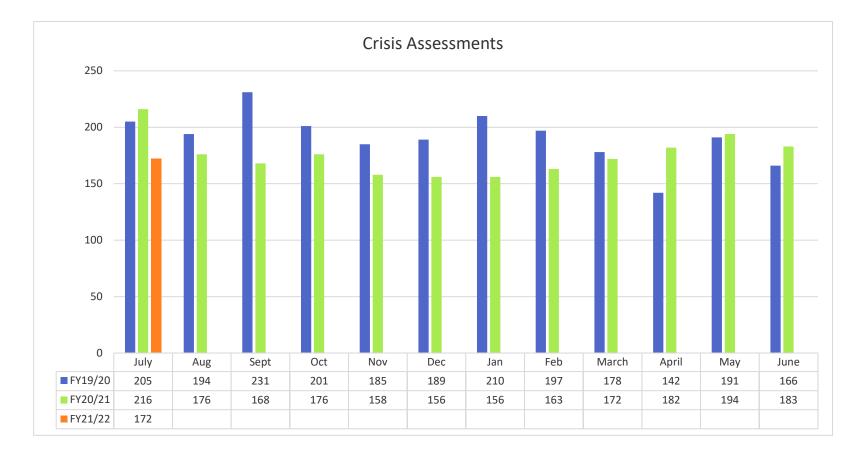

Phone: 707-472-0350 Fax: 707-472-0358

YTD Trends and Year to Year comparison through July 2021

# 2021/2022 Trends and Year to Year Comparison

Phone: 707-472-0350 Fax: 707-472-0358

Phone: 707-472-0350 Fax: 707-472-0358

Phone: 707-472-0350 Fax: 707-472-0358

Phone: 707-472-0350 Fax: 707-472-0358

Phone: 707-472-0350 Fax: 707-472-0358