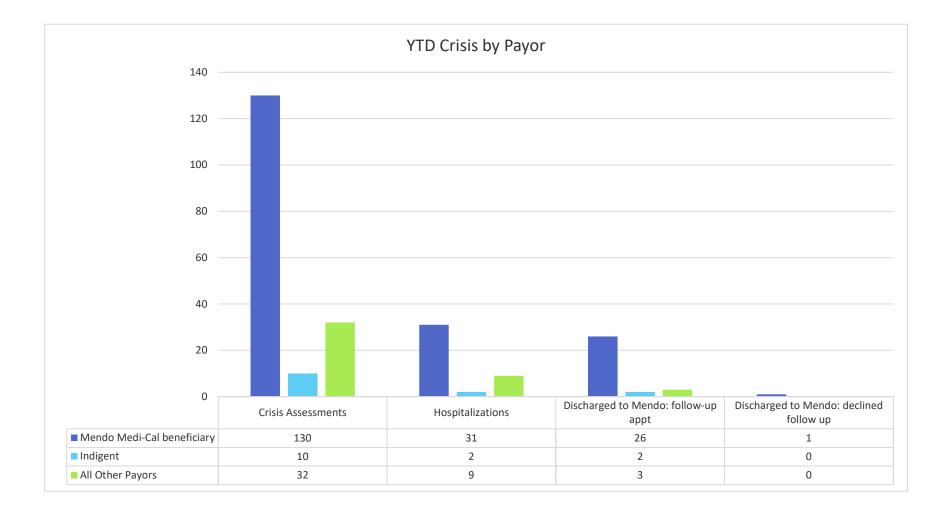

Phone: 707-472-0350 Fax: 707-472-0358

YTD Trends and Year to Year comparison through July 2021

# 2021/2022 Trends and Year to Year Comparison

Phone: 707-472-0350 Fax: 707-472-0358

Phone: 707-472-0350 Fax: 707-472-0358

Phone: 707-472-0350 Fax: 707-472-0358

Phone: 707-472-0350 Fax: 707-472-0358

Phone: 707-472-0350 Fax: 707-472-0358