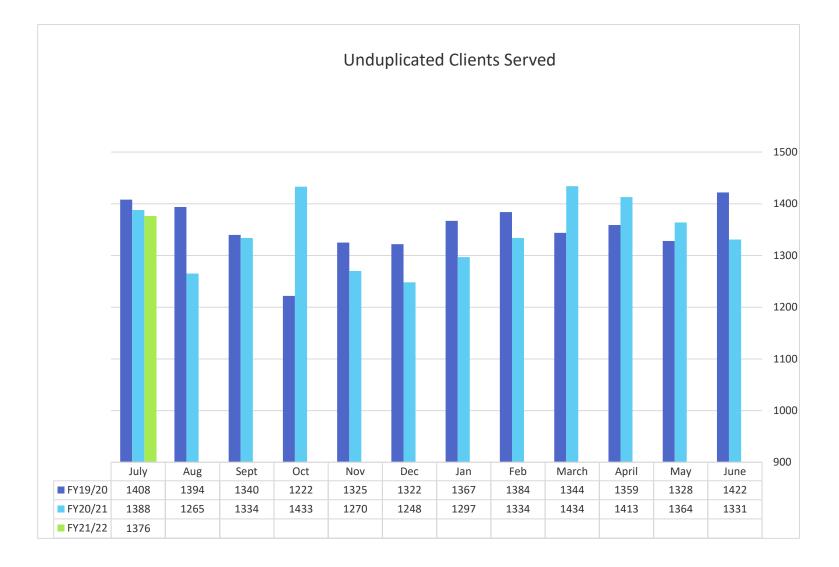

Phone: 707-472-0350 Fax: 707-472-0358

YTD Trends and Year to Year comparison through July 2021