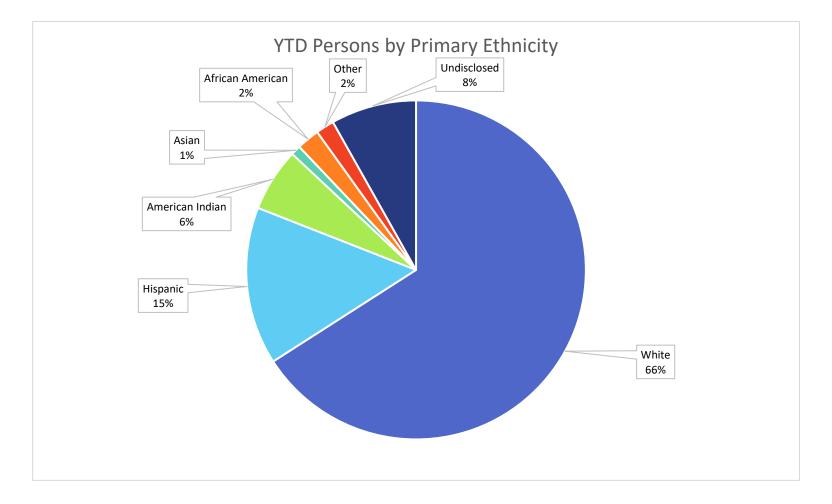

Phone: 707-472-0350 Fax: 707-472-0358

YTD Trends and Year to Year comparison through July 2021

# 2021/2022 Trends and Year to Year Comparison





Phone: 707-472-0350 Fax: 707-472-0358





Phone: 707-472-0350 Fax: 707-472-0358





Phone: 707-472-0350 Fax: 707-472-0358





Phone: 707-472-0350 Fax: 707-472-0358





Phone: 707-472-0350 Fax: 707-472-0358





Phone: 707-472-0350 Fax: 707-472-0358





Phone: 707-472-0350 Fax: 707-472-0358





Phone: 707-472-0350 Fax: 707-472-0358





Phone: 707-472-0350 Fax: 707-472-0358





Phone: 707-472-0350 Fax: 707-472-0358





Phone: 707-472-0350 Fax: 707-472-0358





Phone: 707-472-0350 Fax: 707-472-0358





Phone: 707-472-0350 Fax: 707-472-0358





Phone: 707-472-0350 Fax: 707-472-0358