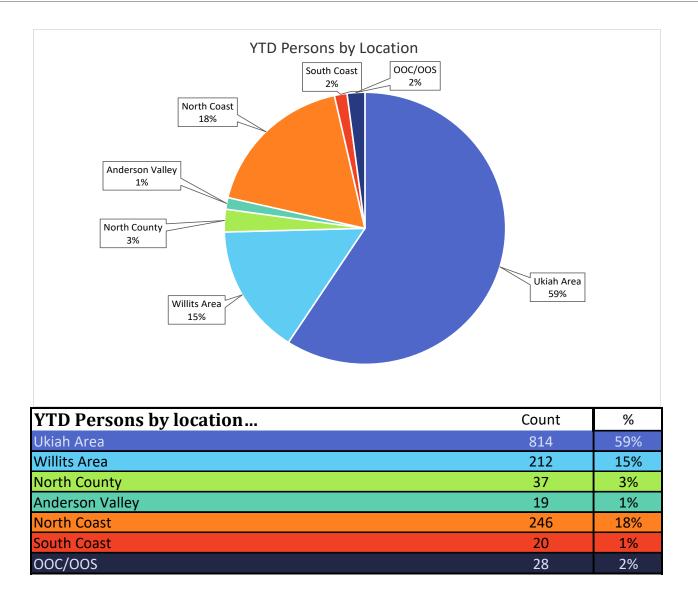

Phone: 707-472-0350 Fax: 707-472-0358

YTD Trends and Year to Year comparison through July 2021

# 2021/2022 Trends and Year to Year Comparison





Phone: 707-472-0350 Fax: 707-472-0358





Phone: 707-472-0350 Fax: 707-472-0358





Phone: 707-472-0350 Fax: 707-472-0358





Phone: 707-472-0350 Fax: 707-472-0358





Phone: 707-472-0350 Fax: 707-472-0358





Phone: 707-472-0350 Fax: 707-472-0358





Phone: 707-472-0350 Fax: 707-472-0358





Phone: 707-472-0350 Fax: 707-472-0358





Phone: 707-472-0350 Fax: 707-472-0358





Phone: 707-472-0350 Fax: 707-472-0358





Phone: 707-472-0350 Fax: 707-472-0358





Phone: 707-472-0350 Fax: 707-472-0358





Phone: 707-472-0350 Fax: 707-472-0358





Phone: 707-472-0350 Fax: 707-472-0358