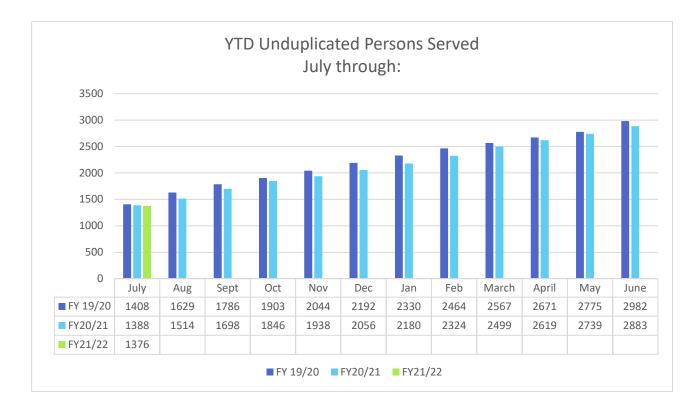

Phone: 707-472-0350 Fax: 707-472-0358

YTD Trends and Year to Year comparison through July 2021