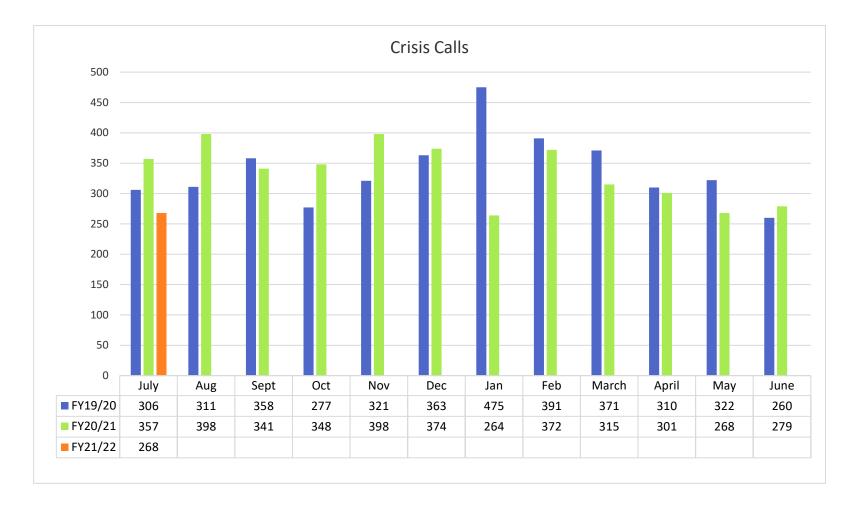

Phone: 707-472-0350 Fax: 707-472-0358

YTD Trends and Year to Year comparison through July 2021

# 2021/2022 Trends and Year to Year Comparison

Phone: 707-472-0350 Fax: 707-472-0358

Phone: 707-472-0350 Fax: 707-472-0358

Phone: 707-472-0350 Fax: 707-472-0358

Phone: 707-472-0350 Fax: 707-472-0358

Phone: 707-472-0350 Fax: 707-472-0358