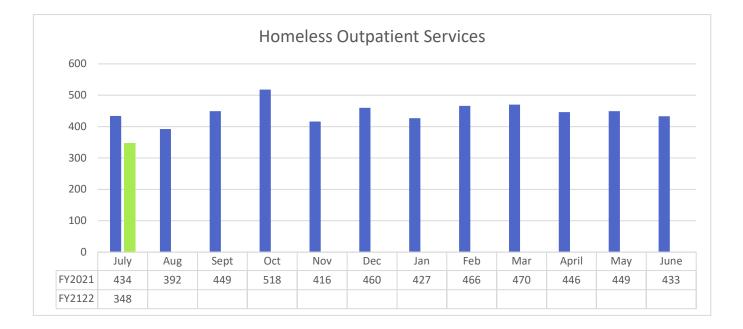

Phone: 707-472-0350 Fax: 707-472-0358

YTD Trends and Year to Year comparison through July 2021

# 2021/2022 Trends and Year to Year Comparison





Phone: 707-472-0350 Fax: 707-472-0358





Phone: 707-472-0350 Fax: 707-472-0358





Phone: 707-472-0350 Fax: 707-472-0358





Phone: 707-472-0350 Fax: 707-472-0358





Phone: 707-472-0350 Fax: 707-472-0358





Phone: 707-472-0350 Fax: 707-472-0358





Phone: 707-472-0350 Fax: 707-472-0358





Phone: 707-472-0350 Fax: 707-472-0358





Phone: 707-472-0350 Fax: 707-472-0358





Phone: 707-472-0350 Fax: 707-472-0358





Phone: 707-472-0350 Fax: 707-472-0358





Phone: 707-472-0350 Fax: 707-472-0358





Phone: 707-472-0350 Fax: 707-472-0358





Phone: 707-472-0350 Fax: 707-472-0358