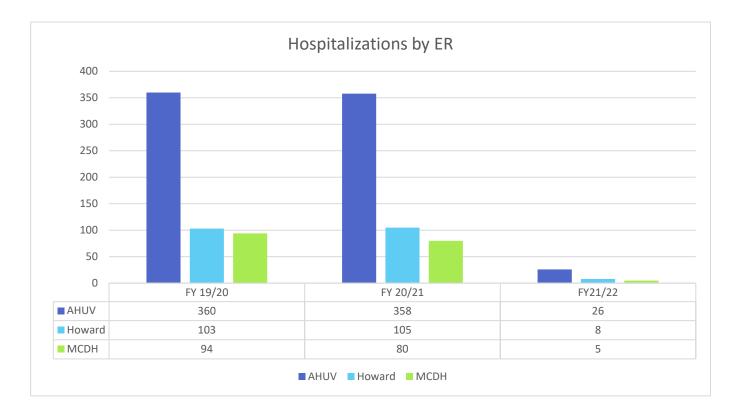

Phone: 707-472-0350 Fax: 707-472-0358

YTD Trends and Year to Year comparison through July 2021

# 2021/2022 Trends and Year to Year Comparison





Phone: 707-472-0350 Fax: 707-472-0358





Phone: 707-472-0350 Fax: 707-472-0358





Phone: 707-472-0350 Fax: 707-472-0358





Phone: 707-472-0350 Fax: 707-472-0358





Phone: 707-472-0350 Fax: 707-472-0358





Phone: 707-472-0350 Fax: 707-472-0358





Phone: 707-472-0350 Fax: 707-472-0358





Phone: 707-472-0350 Fax: 707-472-0358





Phone: 707-472-0350 Fax: 707-472-0358





Phone: 707-472-0350 Fax: 707-472-0358





Phone: 707-472-0350 Fax: 707-472-0358





Phone: 707-472-0350 Fax: 707-472-0358





Phone: 707-472-0350 Fax: 707-472-0358





Phone: 707-472-0350 Fax: 707-472-0358